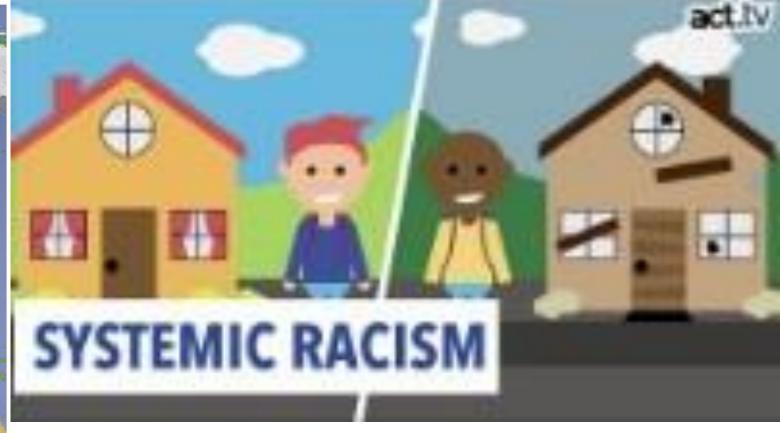

# Systemic Racism

- Is about Power, Structures and Wealth
- Systems in place that create and maintain racial inequality in nearly every facet of life for people of color.

Share Video

Ref: youtube.com/watch?v=YrlQIO bdQ

**NAACP President Derrick Johnson calls** systemic racism "systems and structures that have procedures or processes that disadvantage African Americans." Wikipedia defines the term as "the formalization of a set of institutional, historical, cultural and interpersonal practices within a society that more often than not puts one social or ethnic group in a better position to succeed, and at the same time disadvantages other groups in a consistent and constant manner that disparities develop between the groups over a period of time." The **U.S. Conference of Catholic Bishops** thus puts the point nicely: "Today's continuing inequalities in education, housing, employment, wealth and representation in leadership positions are rooted in our country's shameful history of slavery and systemic racism."