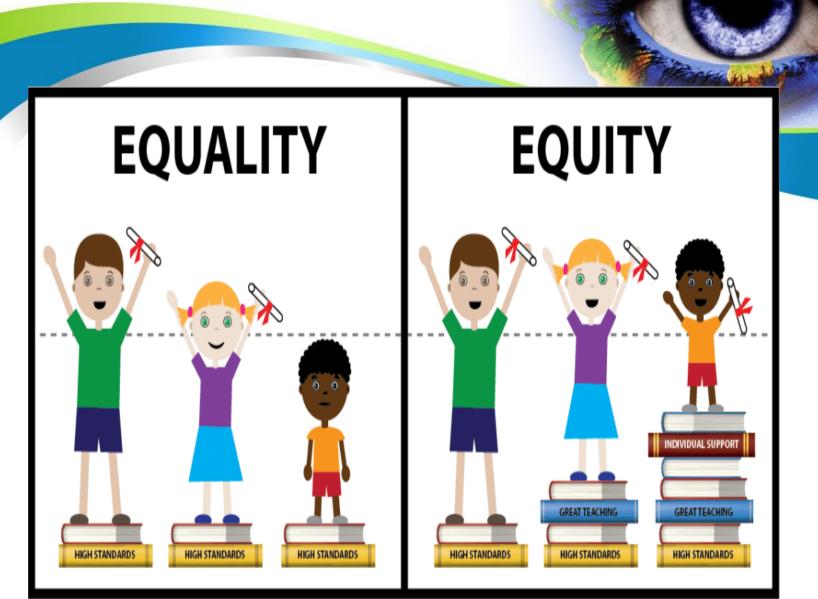

# **Equality versus Equity**

#### **EQUALITY SAYS**

person getting the same amount or portion of something. All things are equal.

#### **EQUITY SAYS**

- Each person gets exactly what they need, with no reflection on others.