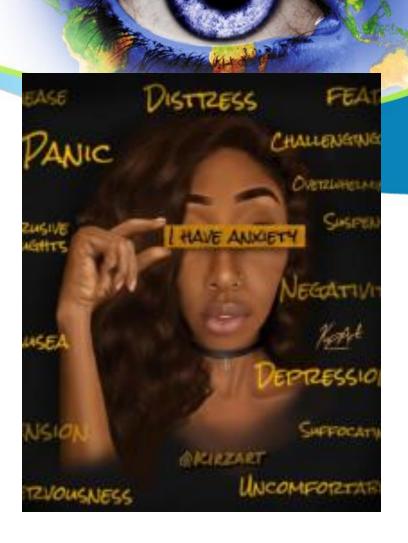

# Links between Covid and Mental Health amongst Blacks

- Increased Anxiety
- Impact of isolation
- Coping with Grief over loss of loved ones – many families had multiple deaths due to Covid.
- Difficulties accessing appropriate health care

- Child abuse reports and death of black children rose during Covid – Assoc, Press 01/25/22
- Black youth facing rising rates in depression, anxiety and suicide.
- Emotional impact of families unable to properly honor their losses. NPR 01/09/22
- Crisis amongst families coping with pre-Covid struggles now adding the burden of aspects of Covid