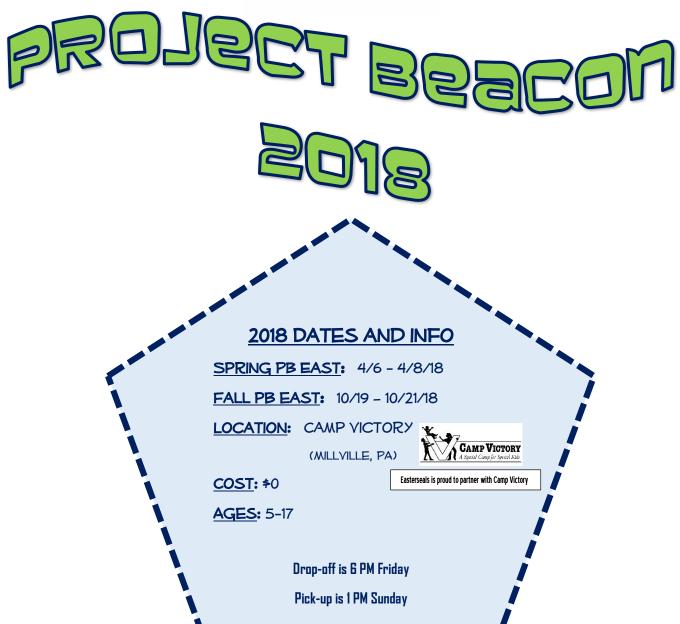

EASTERSEALS WESTERN AND CENTRAL PA IS EXCITED TO OFFER TWO OPPORTUNITIES FOR THE PROJECT BEACON WEEKEND RETREAT FOR CHILDREN (WITH OR WITHOUT DISABILITIES/SPECIAL NEEDS) OF CURRENT SERVICE MEMBERS AND VETERANS. THE WEEKENDS WILL BE FILLED WITH FUN, CONSISTING OF GROUP GAMES, A CLIMBING WALL AND ZIP LINE, ARTS AND CRAFTS, PADDLE BOATS, FISHING, ARCHERY AND OF COURSE BONFIRES!

JOIN US FOR A FUN WEEKEND!

TO REGISTER:

COMPLETE A 2018 CAMPER APPLICATION PACKET AND RETURN TO GINNY ANDERSON VIA MAIL, E-MAIL, OR FAX.

ADDRESS: 2550 KINGSTON RD., SUITE 219, YORK, PA 17402 E-MAIL: VANDERSON@EASTERSEALSWCPENNA.ORG FAX: 717-741-5359

IF YOU HAVE ANY QUESTIONS, FEEL FREE TO E-MAIL OR CALL 717-741-3891